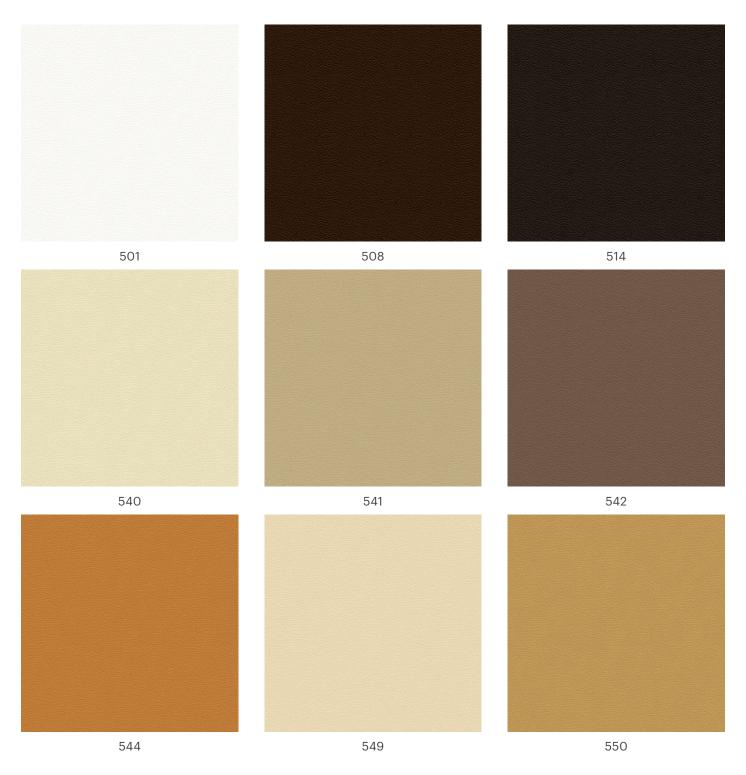

## California

## Durable pigmented leather | Weight: 1.4 - 1.6 mm

The purpose of this promotional material is to provide the necessary information. We kindly ask you to take into consideration that the on-screen images may differ from the actual color varieties, textures and structures of the material.