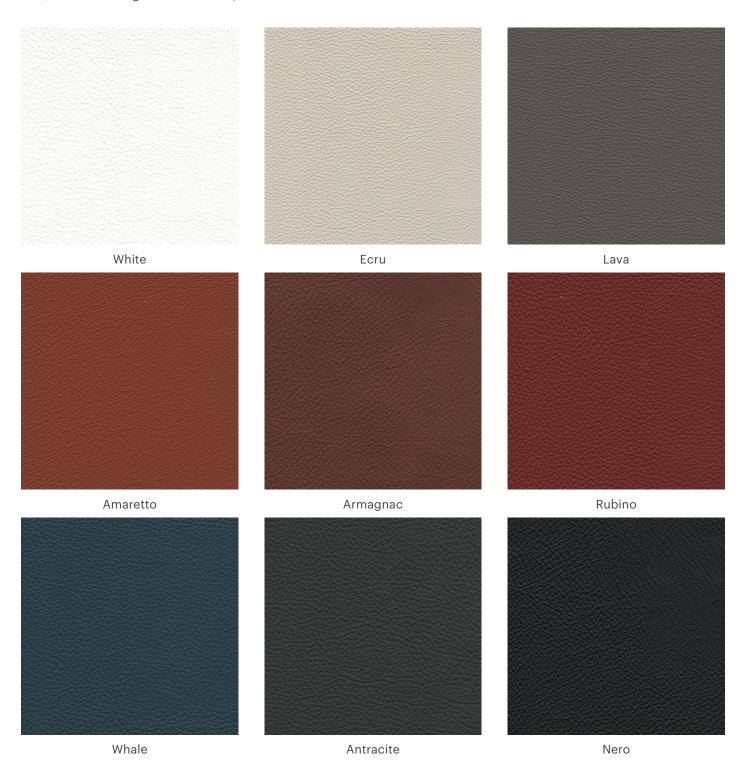

## Madagaskar

Soft, natural looking buffalo leather | Thickness: 1.3 - 1.5 mm

The purpose of this promotional material is to provide the necessary information. We kindly ask you to take into consideration that the on-screen images may differ from the actual color varieties, textures and structures of the material.