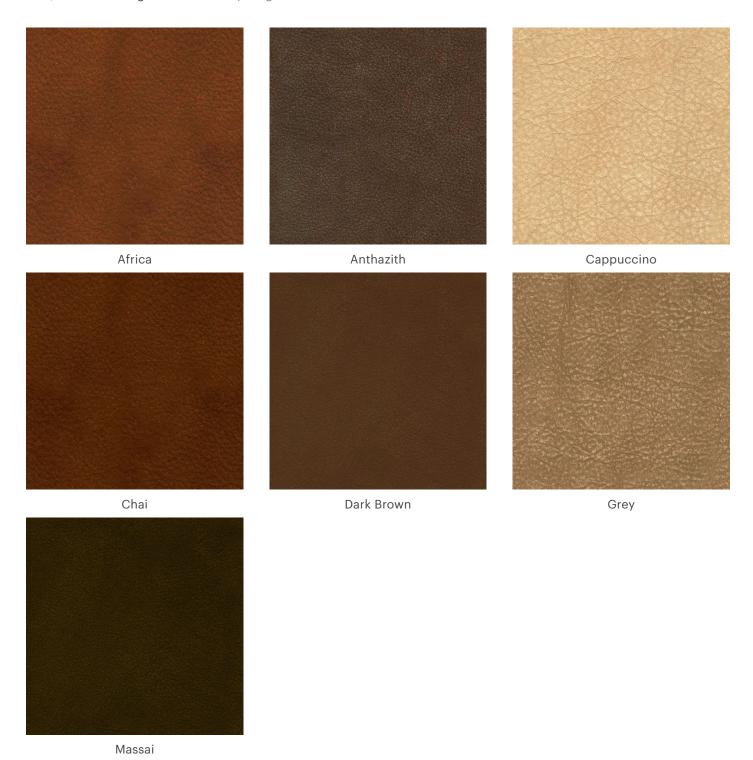

Soft, natural looking buffalo leather | Weight: 1.3 - 1.5 mm

The purpose of this promotional material is to provide the necessary information. We kindly ask you to take into consideration that the on-screen images may differ from the actual color varieties, textures and structures of the material.