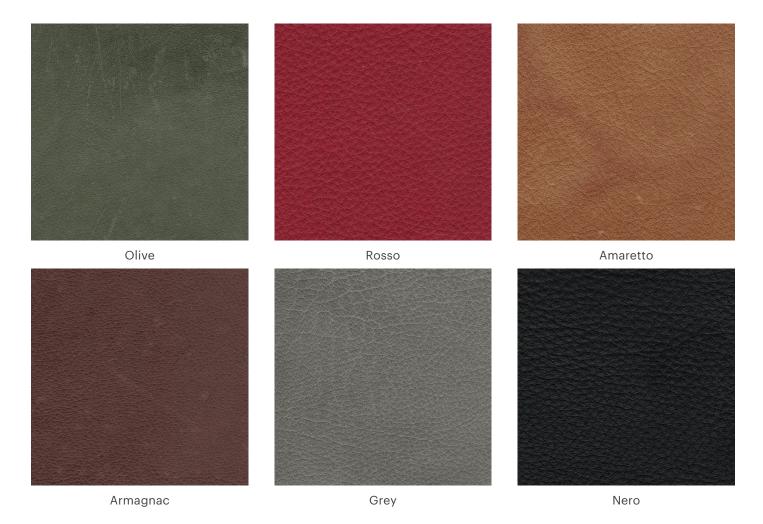

Soft, natural looking buffalo leather | Thickness: 2.3 - 2.5 mm

The purpose of this promotional material is to provide the necessary information. We kindly ask you to take into consideration that the on-screen images may differ from the actual color varieties, textures and structures of the material.