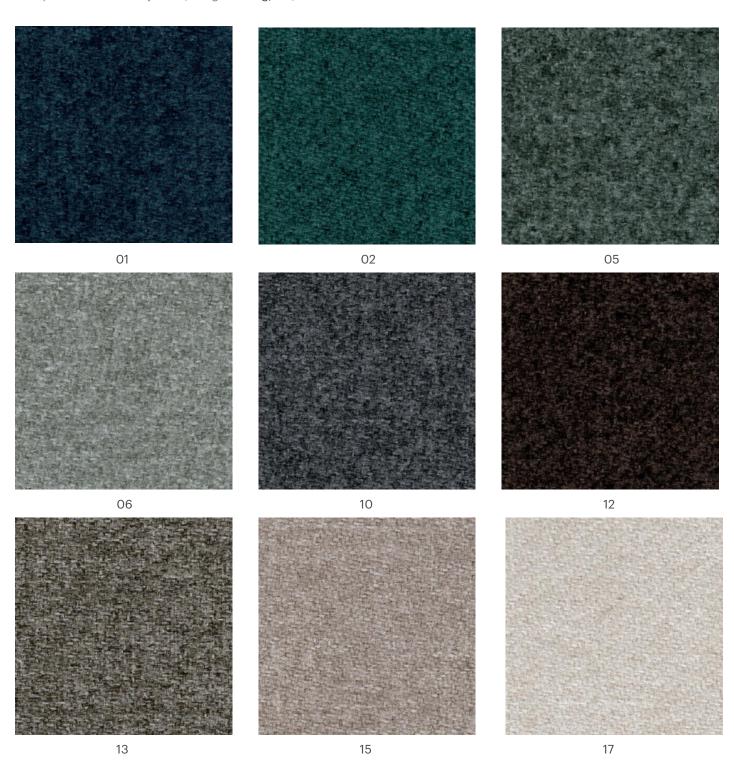

## **Braveheart**

Composition: 100% Polyester | Weight: 397 g/m² | Resistance: 100.000 Martindale

QUICK CLEAN
QUICK CLEAN special protection
enables simple and quick cleaning
of most everyday stains.

The purpose of this promotional material is to provide the necessary information. We kindly ask you to take into consideration that the on-screen images may differ from the actual color varieties, textures and structures of the material.

If you would like to have the complete "as-it-is" impression in the process of selecting the material for a set that will enrich your living or working space, we advise you to visit the showrooms that are displaying our products, where all relevant material samples we are working with will be at your disposal.