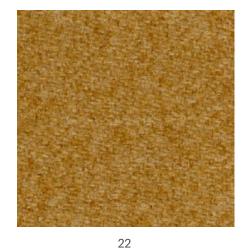

## **Braveheart**

Composition: 100% Polyester | Weight: 397 g/m² | Resistance: 100.000 Martindale

33

34

QUICK CLEAN QUICK CLEAN special protection enables simple and quick cleaning of most everyday stains.

The purpose of this promotional material is to provide the necessary information. We kindly ask you to take into consideration that the on-screen images may differ from the actual color varieties, textures and structures of the material.