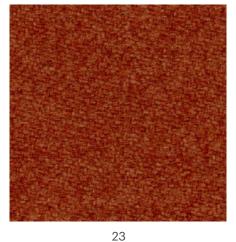

## **Braveheart**

Composition: 100% Polyester | Weight: 397 g/m² | Resistance: 100.000 Martindale

33

34

QUICK CLEAN QUICK CLEAN special protection enables simple and quick cleaning of most everyday stains.

The purpose of this promotional material is to provide the necessary information. We kindly ask you to take into consideration that the on-screen images may differ from the actual color varieties, textures and structures of the material.