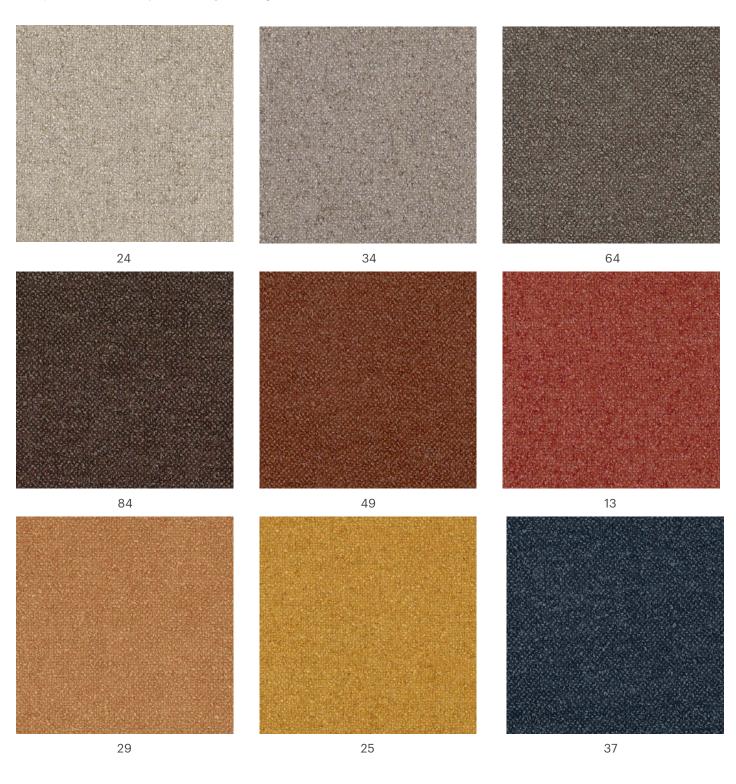

Fabric | S

## **Dalton**

Composition: 100% Polyester | Weight: 490 g/m² | Resistance: >100.000 Martindale

The purpose of this promotional material is to provide the necessary information. We kindly ask you to take into consideration that the on-screen images may differ from the actual color varieties, textures and structures of the material.

If you would like to have the complete "as-it-is" impression in the process of selecting the material for a set that will enrich your living or working space, we advise you to visit the showrooms that are displaying our products, where all relevant material samples we are working with will be at your disposal.