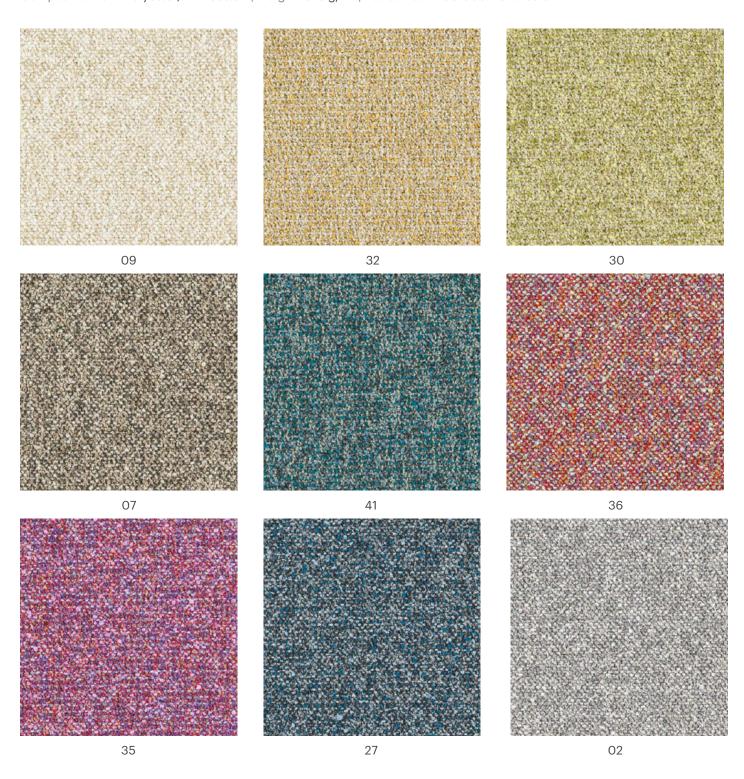

Composition: 81% Polyester, 19% Cotton | Weight: 626 g/m² | Resistance: >100.000 Martindale

QUICK CLEAN
QUICK CLEAN special protection
enables simple and quick cleaning
of most everyday stains.

The purpose of this promotional material is to provide the necessary information. We kindly ask you to take into consideration that the on-screen images may differ from the actual color varieties, textures and structures of the material.

Composition: 81% Polyester, 19% Cotton | Weight: 626 g/m² | Resistance: >100.000 Martindale

17 18 23

QUICK CLEAN
QUICK CLEAN special protection
enables simple and quick cleaning
of most everyday stains.