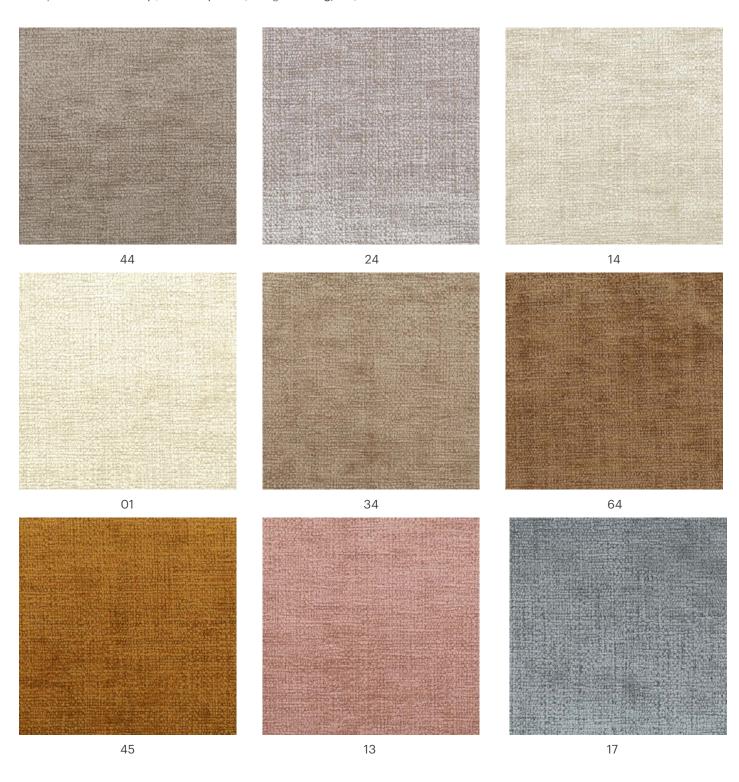

Composition: 66% Acryl, 34% Polyester | Weight: 480 g/m² | Resistance: 37.000 Martindale

QUICK CLEAN
QUICK CLEAN special protection
enables simple and quick cleaning
of most everyday stains.

The purpose of this promotional material is to provide the necessary information. We kindly ask you to take into consideration that the on-screen images may differ from the actual color varieties, textures and structures of the material.

Composition: 66% Acryl, 34% Polyester | Weight: 480 g/m² | Resistance: 37.000 Martindale

18

The purpose of this promotional material is to provide the necessary information. We kindly ask you to take into consideration that the on-screen images may differ from the actual color varieties, textures and structures of the material.