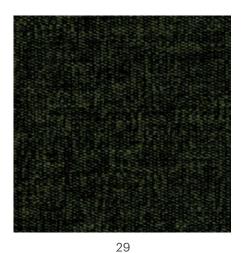

## Rewind

Composition: 77% Recycled Polyester, 23% Organic Cotton | Weight: 410 g/m² | Resistance: 40.000 Martindale

24

QUICK CLEAN QUICK CLEAN special protection enables simple and quick cleaning of most everyday stains.

The purpose of this promotional material is to provide the necessary information. We kindly ask you to take into consideration that the on-screen images may differ from the actual color varieties, textures and structures of the material.

If you would like to have the complete "as-it-is" impression in the process of selecting the material for a set that will enrich your living or working space, we advise you to visit the showrooms that are displaying our products, where all relevant material samples we are working with will be at your disposal.