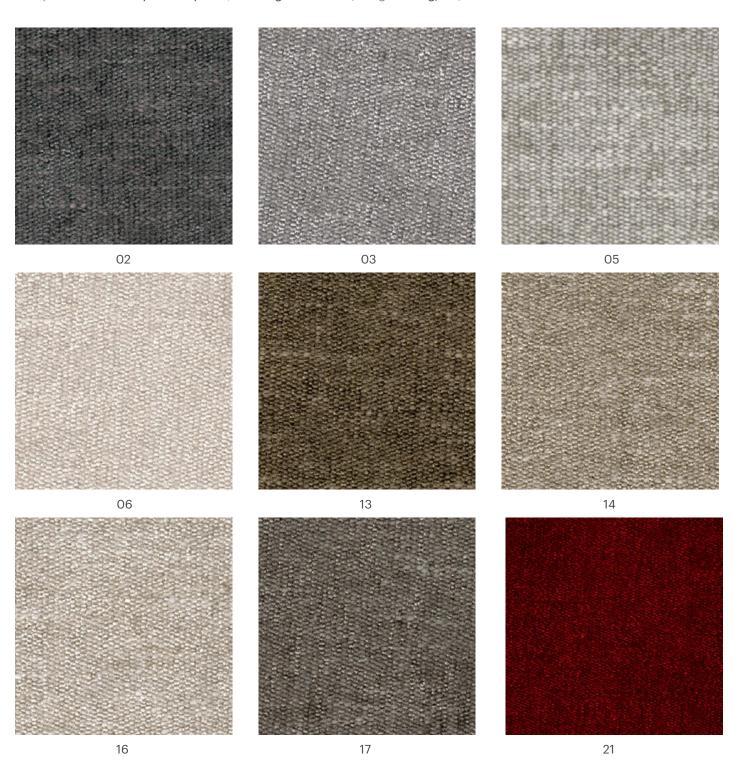

## Rewind

Composition: 77% Recycled Polyester, 23% Organic Cotton | Weight: 410 g/m² | Resistance: 40.000 Martindale

QUICK CLEAN
QUICK CLEAN special protection
enables simple and quick cleaning
of most everyday stains.

The purpose of this promotional material is to provide the necessary information. We kindly ask you to take into consideration that the on-screen images may differ from the actual color varieties, textures and structures of the material.

If you would like to have the complete "as-it-is" impression in the process of selecting the material for a set that will enrich your living or working space, we advise you to visit the showrooms that are displaying our products, where all relevant material samples we are working with will be at your disposal.