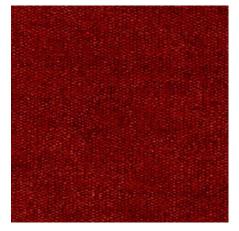

## Rewind

Composition: 77% Recycled Polyester, 23% Organic Cotton | Weight: 410 g/m² | Resistance: 40.000 Martindale

24

QUICK CLEAN QUICK CLEAN special protection enables simple and quick cleaning of most everyday stains.

The purpose of this promotional material is to provide the necessary information. We kindly ask you to take into consideration that the on-screen images may differ from the actual color varieties, textures and structures of the material.

If you would like to have the complete "as-it-is" impression in the process of selecting the material for a set that will enrich your living or working space, we advise you to visit the showrooms that are displaying our products, where all relevant material samples we are working with will be at your disposal.