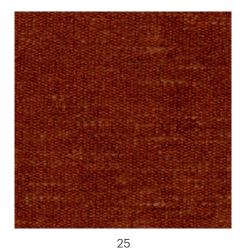

## Rewind

Composition: 77% Recycled Polyester, 23% Organic Cotton | Weight: 410 g/m² | Resistance: 40.000 Martindale

24

QUICK CLEAN QUICK CLEAN special protection enables simple and quick cleaning of most everyday stains.

The purpose of this promotional material is to provide the necessary information. We kindly ask you to take into consideration that the on-screen images may differ from the actual color varieties, textures and structures of the material.

If you would like to have the complete "as-it-is" impression in the process of selecting the material for a set that will enrich your living or working space, we advise you to visit the showrooms that are displaying our products, where all relevant material samples we are working with will be at your disposal.