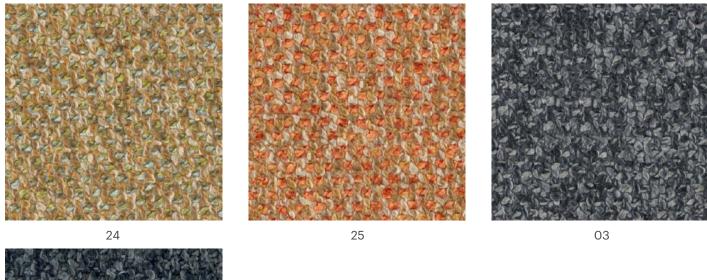

Sonica Fabric | L

Composition: 100% Polyester | Weight: 500 g/m² | Resistance: 40.000 Martindale

01

The purpose of this promotional material is to provide the necessary information. We kindly ask you to take into consideration that the on-screen images may differ from the actual color varieties, textures and structures of the material.

If you would like to have the complete "as-it-is" impression in the process of selecting the material for a set that will enrich your living or working space, we advise you to visit the showrooms that are displaying our products, where all relevant material samples we are working with will be at your disposal.