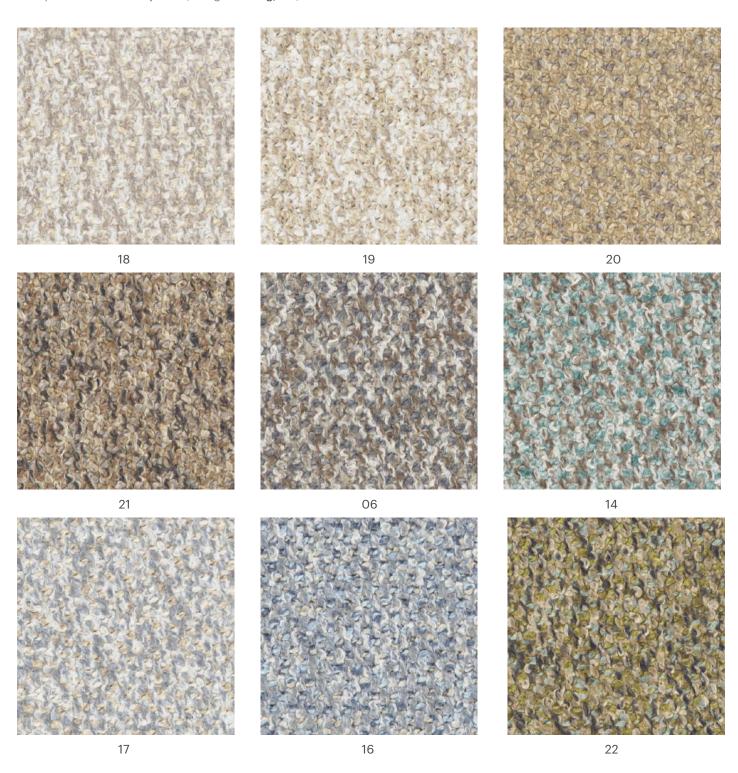

Sonica Fabric | L

Composition: 100% Polyester | Weight: 500 g/m $^2$  | Resistance: 40.000 Martindale

QUICK CLEAN
QUICK CLEAN special protection
enables simple and quick cleaning
of most everyday stains.

The purpose of this promotional material is to provide the necessary information. We kindly ask you to take into consideration that the on-screen images may differ from the actual color varieties, textures and structures of the material.

If you would like to have the complete "as-it-is" impression in the process of selecting the material for a set that will enrich your living or working space, we advise you to visit the showrooms that are displaying our products, where all relevant material samples we are working with will be at your disposal.