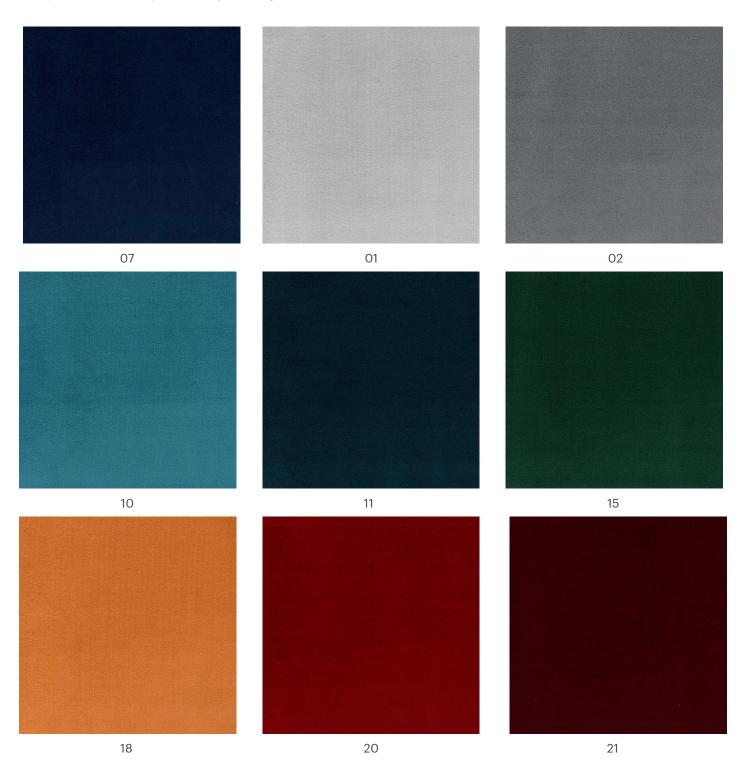

## Spark

Composition: 100% Polyester | Weight: 500 g/m² | Resistance: 85.000 Martindale

If you would like to have the complete "as-it-is" impression in the process of selecting the material for a set that will enrich your living or working space, we advise you to visit the showrooms that are displaying our products, where all relevant material samples we are working with will be at your disposal.

If you would like to have the complete "as-it-is" impression in the process of selecting the material for a set that will enrich your living or working space, we advise you to visit the showrooms that are displaying our products, where all relevant material samples we are working with will be at your disposal.