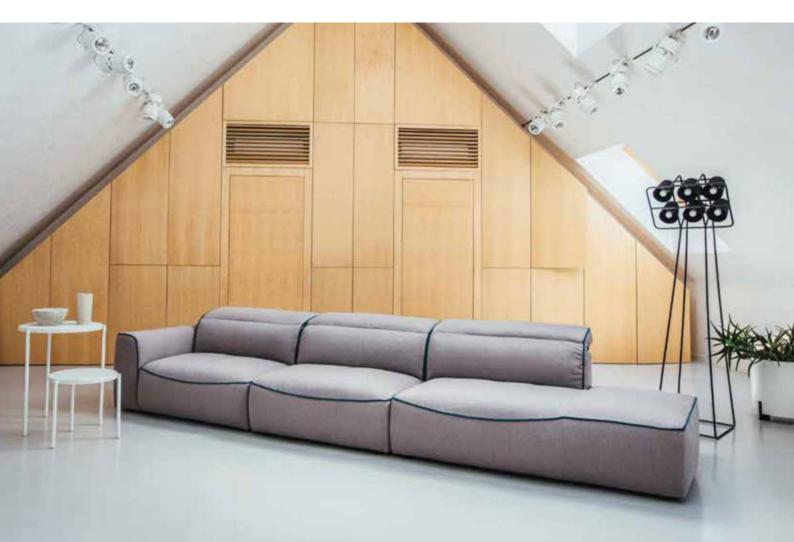

## Isola

| Wooden frame   | Load-bearing parts made of dried beech, 16mm chipboard, upholstered cardboard, 18mm veneer, raw Lesonit 3mm.                                              |
|----------------|-----------------------------------------------------------------------------------------------------------------------------------------------------------|
| Seat surface   | Combination of firm foam and highly elastic HR foam, cushions filled with feathers, 300g thermodynamically processed cotton, wave spring.                 |
| Backrest       | Anatomically shaped, highly elastic foam, cushions filled with feathers, rubber straps, adjustable headrest.                                              |
| Leg frame      | Wooden foot frame made of beech, stained and lacquered. 6 colors are available.<br>Another option: made of chromed metal.                                 |
| Function       | No additional functional possibilities.                                                                                                                   |
| Cover material | Just like you can choose your sofa set, you can also choose the material.<br>There is a wide selection of imported fabrics and cowhide leather available. |

## High | 75/98 Seat high | 42 Seat depth | 61

 $\sum$ 

##

JUU

B

135

Index / Legende

Elastic webbing / Elastische Gurte