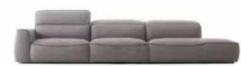

## Isola

| Wooden frame   | Load-bearing parts made of dried beech, 16mm chipboard, upholstered cardboard, 18mm veneer, raw Lesonit 3mm.                                              |
|----------------|-----------------------------------------------------------------------------------------------------------------------------------------------------------|
| Seat surface   | Combination of firm foam and highly elastic HR foam, cushions filled with feathers, 300g thermodynamically processed cotton, wave spring.                 |
| Backrest       | Anatomically shaped, highly elastic foam, cushions filled with feathers, rubber straps, adjustable headrest.                                              |
| Leg frame      | Wooden foot frame made of beech, stained and lacquered. 6 colors are available.<br>Another option: made of chromed metal.                                 |
| Function       | No additional functional possibilities.                                                                                                                   |
| Cover material | Just like you can choose your sofa set, you can also choose the material.<br>There is a wide selection of imported fabrics and cowhide leather available. |

## High | 75/98 Seat high | 42 Seat depth | 61

 $\sum$ 

##

JUU

B

135

Index / Legende

Elastic webbing / Elastische Gurte