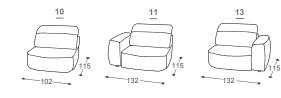

## High | 75/98 Seat high | 42 Seat depth | 61

 $\sum$ 

##

JUU

B

135

Index / Legende

Elastic webbing / Elastische Gurte