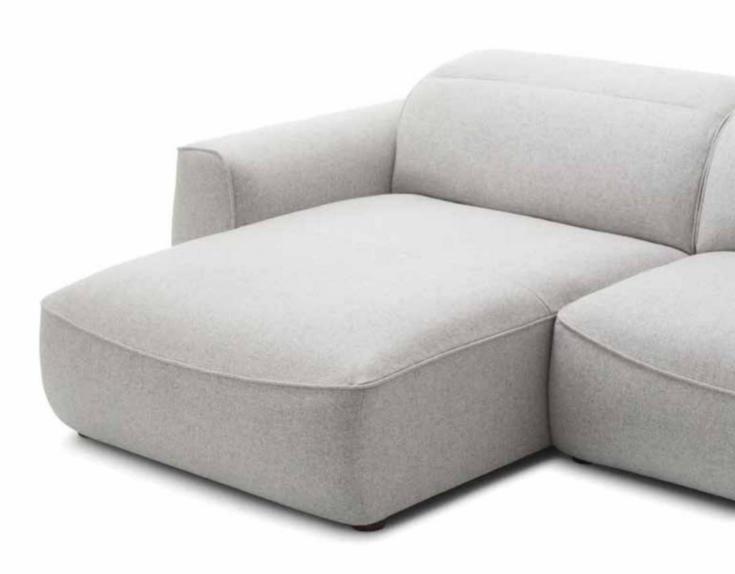

## Isola

| Wooden frame   | Load-bearing parts made of dried beech, 16mm chipboard, upholstered cardboard, 18mm veneer, raw Lesonit 3mm.                                              |
|----------------|-----------------------------------------------------------------------------------------------------------------------------------------------------------|
| Seat surface   | Combination of firm foam and highly elastic HR foam, cushions filled with feathers, 300g thermodynamically processed cotton, wave spring.                 |
| Backrest       | Anatomically shaped, highly elastic foam, cushions filled with feathers, rubber straps, adjustable headrest.                                              |
| Leg frame      | Wooden foot frame made of beech, stained and lacquered. 6 colors are available.<br>Another option: made of chromed metal.                                 |
| Function       | No additional functional possibilities.                                                                                                                   |
| Cover material | Just like you can choose your sofa set, you can also choose the material.<br>There is a wide selection of imported fabrics and cowhide leather available. |