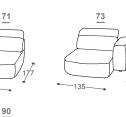

## High | 75/98 Seat high | 42 Seat depth | 61

 $\sum$ 

##

JUU

B

135

Index / Legende

Elastic webbing / Elastische Gurte