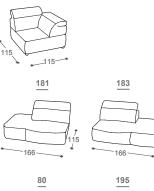

## High | 75/98 Seat high | 42 Seat depth | 61

 $\sum$ 

##

JUU

B

135

Index / Legende

Elastic webbing / Elastische Gurte