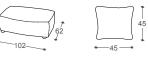

## High | 75/98 Seat high | 42 Seat depth | 61

 $\sum$ 

##

JUU

B

135

Index / Legende

Elastic webbing / Elastische Gurte